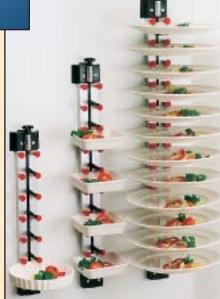

saves space, labor, time and money. It speeds service too. All models are designed with adjustable arms. This allows for plates, dishes or trays of varying shapes and sizes to be quickly, simply and securely stored as well as removed with the greatest of ease. By adding a tray accessory, one model is capable of holding up to 20 large rectangular or oval trays.

The PLATE-MATE Stacking/Serving system has been especially designed and engineered to permit food to be prepared and plated in advance without taking up valuable counter space; thereby quickly freeing prep room for more course plating.





COVERS

www.plate-mate.com

The Product Group, Inc. Canton, Ohio



# COLLAPSIBLES

PM 84-135 PM 60-145 PM 48-135



## WALL MODELS

WM 48-320 WM 36-330 WM 24-340 WM 12-250 WM 9-360 WM 6-370







### TWINS

PM 168-180 PM 120-170 PM 96-160



# TABLE MODELS TM 48-200 TM 36-210

TM 36-210 TM 24-220 TM 12-230

© Copyright 2001 The Product Group, Plate-Mate is a trademark of H.T.H. b.v. Netherlands U.S. and International patents apply