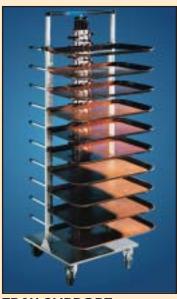

#### New Plate-Mate Hot-Mate

**HOT MATE** HM84W HM84W31

PLATE-MATE Plate Stacking/Serving Systems boosts banquet and catering profits!

TRAY SUPPORT DBS910

STANDARD PM84-120

If you have a space problem, we have the solution. The PLATE-MATE Stacking/Serving System saves space, labor, time and money. It speeds service too. All models are designed with adjustable arms. This allows for plates, dishes or trays of varying shapes and sizes to be quickly, simply and securely stored as well as removed with the greatest of ease. By adding a tray accessory, one model is capable of holding up to 20 large rectangular or oval trays.