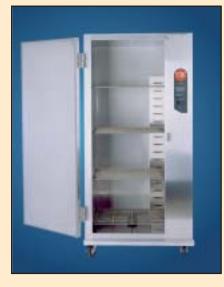

#### New Plate-Mate Hot-Mate

**HOT MATE** HM84W HM84W31

PLATE-MATE Plate Stacking/Serving Systems boosts banquet and catering profits!

TRAY SUPPORT DBS910

STANDARD PM84-120

If you have a space problem, we have the solution. The PLATE-MATE Stacking/Serving System saves space, labor, time and money. It speeds service too. All models are designed with adjustable arms. This allows for plates, dishes or trays of varying shapes and sizes to be quickly, simply and securely stored as well as removed with the greatest of ease. By adding a tray accessory, one model is capable of holding up to 20 large rectangular or oval trays.

The PLATE-MATE Stacking/Serving system has been especially designed and engineered to permit food to be prepared and plated in advance without taking up valuable counter space; thereby quickly freeing prep room for more course plating.