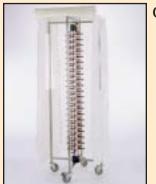

#### New Plate-Mate Hot-Mate

**HOT MATE** HM84W HM84W31

PLATE-MATE Plate Stacking/Serving Systems boosts banquet and catering profits!

TRAY SUPPORT DBS910

STANDARD PM84-120

If you have a space problem, we have the solution. The PLATE-MATE Stacking/Serving System saves space, labor, time and money. It speeds service too. All models are designed with adjustable arms. This allows for plates, dishes or trays of varying shapes and sizes to be quickly, simply and securely stored as well as removed with the greatest of ease. By adding a tray accessory, one model is capable of holding up to 20 large rectangular or oval trays.

The PLATE-MATE Stacking/Serving system has been especially designed and engineered to permit food to be prepared and plated in advance without taking up valuable counter space; thereby quickly freeing prep room for more course plating.