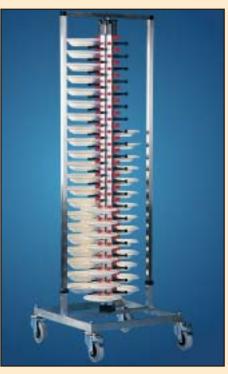

#### New Plate-Mate Hot-Mate

**HOT MATE** HM84W HM84W31

PLATE-MATE Plate Stacking/Serving Systems boosts banquet and catering profits!

TRAY SUPPORT DBS910

STANDARD PM84-120

If you have a space problem, we have the solution. The PLATE-MATE Stacking/Serving System saves space, labor, time and money. It speeds service too. All models are designed with adjustable arms. This allows for plates, dishes or trays of varying shapes and sizes to be quickly, simply and securely stored as well as removed with the greatest of ease. By adding a tray accessory, one model is capable of holding up to 20 large rectangular or oval trays.