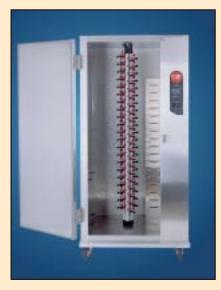

#### New Plate-Mate Hot-Mate

**HOT MATE** HM84W HM84W31

PLATE-MATE Plate Stacking/Serving Systems boosts banquet and catering profits!

TRAY SUPPORT DBS910

STANDARD PM84-120

If you have a space problem, we have the solution. The PLATE-MATE Stacking/Serving System saves space, labor, time and money. It speeds service too. All models are designed with adjustable arms. This allows for plates, dishes or trays of varying shapes and sizes to be quickly, simply and securely stored as well as removed with the greatest of ease. By adding a tray accessory, one model is capable of holding up to 20 large rectangular or oval trays.

The PLATE-MATE Stacking/Serving system has been especially designed and engineered to permit food to be prepared and plated in advance without taking up valuable counter space; thereby quickly freeing prep room for more course plating.