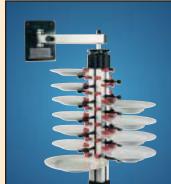

e a space problem, we have the solution. The PLATE-MATE Stacking/Serving System saves space, labor, time and money. It speeds service too. All models are designed with adjustable arms. This allows for plates, dishes or trays of varying shapes and sizes to be quickly, simply and securely stored as well as removed with the greatest of ease. By adding a tray accessory, one model is capable of holding up to 20 large rectangular or oval trays.

The PLATE-MATE Stacking/Serving system has been especially designed and engineered to permit food to be prepared and plated in advance without taking up valuable counter space; thereby quickly freeing prep room for more course plating.





COVERS

www.plate-mate.com

The Product Group, Inc. Canton, Ohio



# COLLAPSIBLES

PM 84-135 PM 60-145 PM 48-135



## WALL MODELS

WM 48-320 WM 36-330 WM 24-340 WM 12-250 WM 9-360 WM 6-370







### TWINS

PM 168-180 PM 120-170 PM 96-160



# TABLE MODELS TM 48-200 TM 36-210

TM 36-210 TM 24-220 TM 12-230

© Copyright 2001 The Product Group, Plate-Mate is a trademark of H.T.H. b.v. Netherlands U.S. and International patents apply