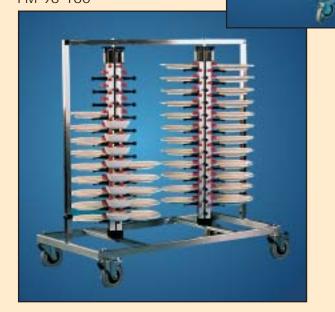

ervice too. All models are designed with adjustable arms. This allows for plates, dishes or trays of varying shapes and sizes to be quickly, simply and securely stored as well as removed with the greatest of ease. By adding a tray accessory, one model is capable of holding up to 20 large rectangular or oval trays.

The PLATE-MATE Stacking/Serving system has been especially designed and engineered to permit food to be prepared and plated in advance without taking up valuable counter space; thereby quickly freeing prep room for more course plating.





COVERS

www.plate-mate.com

The Product Group, Inc. Canton, Ohio



# COLLAPSIBLES

PM 84-135 PM 60-145 PM 48-135



## WALL MODELS

WM 48-320 WM 36-330 WM 24-340 WM 12-250 WM 9-360 WM 6-370







### TWINS

PM 168-180 PM 120-170 PM 96-160



# TABLE MODELS TM 48-200 TM 36-210

TM 36-210 TM 24-220 TM 12-230

© Copyright 2001 The Product Group, Plate-Mate is a trademark of H.T.H. b.v. Netherlands U.S. and International patents apply