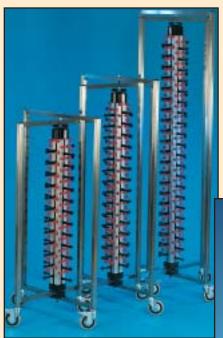

RAY SUPPORT DBS910

STANDARD PM84-120

If you have a space problem, we have the solution. The PLATE-MATE Stacking/Serving System saves space, labor, time and money. It speeds service too. All models are designed with adjustable arms. This allows for plates, dishes or trays of varying shapes and sizes to be quickly, simply and securely stored as well as removed with the greatest of ease. By adding a tray accessory, one model is capable of holding up to 20 large rectangular or oval trays.

The PLATE-MATE Stacking/Serving system has been especially designed and engineered to permit food to be prepared and plated in advance without taking up valuable counter space; thereby quickly freeing prep room for more course plating.





COVERS

www.plate-mate.com

The Product Group, Inc. Canton, Ohio



# COLLAPSIBLES

PM 84-135 PM 60-145 PM 48-135



## WALL MODELS

WM 48-320 WM 36-330 WM 24-340 WM 12-250 WM 9-360 WM 6-370







### TWINS

PM 168-180 PM 120-170 PM 96-160



# TABLE MODELS TM 48-200 TM 36-210

TM 36-210 TM 24-220 TM 12-230

© Copyright 2001 The Product Group, Plate-Mate is a trademark of H.T.H. b.v. Netherlands U.S. and International patents apply